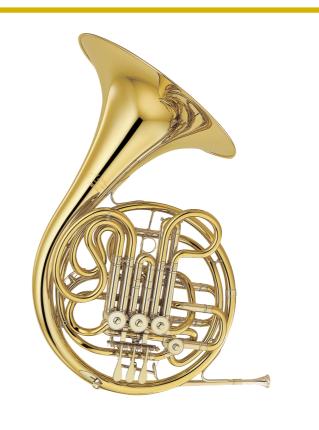

## **Professional French Horn**

- Solid rotor valves for durability •
- Extra-large bell for strong, deep, and warm . tone colours
- 12mm bore
- Epoxy lacquer finish .

| RRP*                         |         |
|------------------------------|---------|
| YHR668 Standard Yellow Brass | \$8,299 |
| YHR668N Nickel Silver        | \$POA   |
| YHR668D Detachable Bell      | \$8,499 |