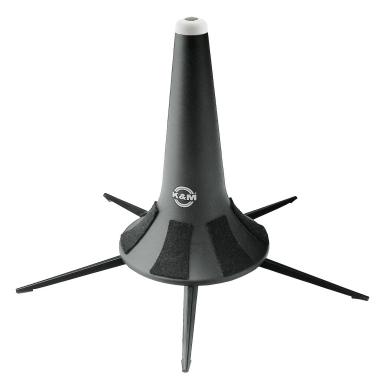

## **Data**

| 4016842104543                                                                                                     |
|-------------------------------------------------------------------------------------------------------------------|
| 250 mm                                                                                                            |
| felt pads                                                                                                         |
| leg base screwable                                                                                                |
| plastic peg, zinc die-cast legs                                                                                   |
| detachable metal leg base screws into the peg so that the entire unit can be stored in the bell of the instrument |
| black                                                                                                             |
| 0.432 kg                                                                                                          |
|                                                                                                                   |

The 5-leg base provides maximum stability for the instrument. The detachable metal leg base screws into the peg so that the entire unit can be stored in the bell of the instrument for easy transport. The black plastic peg is covered with felt pads to protect the instrument.