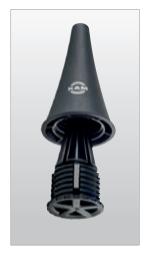

## 15228

RRP \$36.25

The "In-Bell" clarinet stand is extremely small and compact. 5 stable diecast feet ensure excellent stability and sturdiness. Thanks to the patented and easy to operate screw-in system the feet can be conveniently stored in the peg. The short peg completely fits into the bell of the clarinet making it easy for transport in all common instrument cases.

| Weight           | 0.149 kg / 0.328 lbs                                                                                                                                                                    |
|------------------|-----------------------------------------------------------------------------------------------------------------------------------------------------------------------------------------|
| Special features | detachable metal leg base<br>screws into the peg, so that the<br>entire unit can be stored in the<br>bell of the instrument and making<br>the transport in all instrument<br>cases easy |
| Material         | plastic peg, zinc die-cast legs                                                                                                                                                         |
| Base diameter    | 196 mm / 7.717"                                                                                                                                                                         |
| Leg construction | leg base screwable                                                                                                                                                                      |
| Suitable for     | A and B clarinets                                                                                                                                                                       |
| Height           | 130 mm / 5.118"                                                                                                                                                                         |
| Number of legs   | 5 pieces                                                                                                                                                                                |

## Order No.

black 15228-000-55

Detachable metal leg base screws into the peg

Can be stored in the bell of the instrument for a transport in all instrument cases