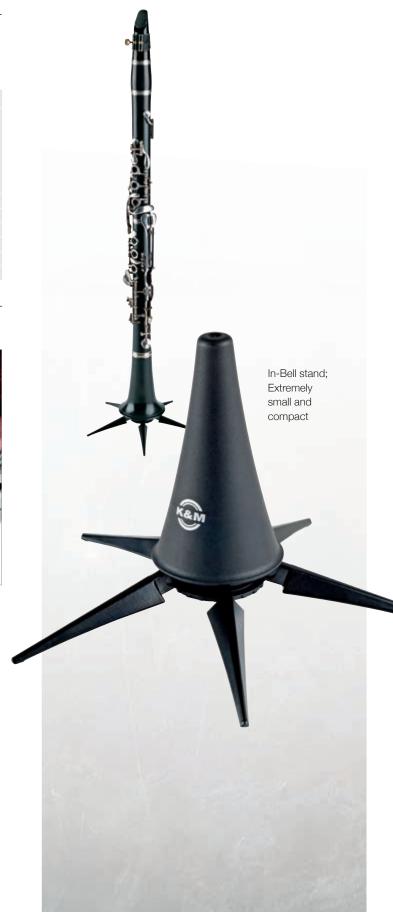

## 15228

RRP \$36.25

The "In-Bell" clarinet stand is extremely small and compact. 5 stable diecast feet ensure excellent stability and sturdiness. Thanks to the patented and easy to operate screw-in system the feet can be conveniently stored in the peg. The short peg completely fits into the bell of the clarinet making it easy for transport in all common instrument cases.

| Weight           | 0.149 kg / 0.328 lbs                                                                                                                                                                    |
|------------------|-----------------------------------------------------------------------------------------------------------------------------------------------------------------------------------------|
| Special features | detachable metal leg base<br>screws into the peg, so that the<br>entire unit can be stored in the<br>bell of the instrument and making<br>the transport in all instrument<br>cases easy |
| Material         | plastic peg, zinc die-cast legs                                                                                                                                                         |
| Base diameter    | 196 mm / 7.717"                                                                                                                                                                         |
| Leg construction | leg base screwable                                                                                                                                                                      |
| Suitable for     | A and B clarinets                                                                                                                                                                       |
| Height           | 130 mm / 5.118"                                                                                                                                                                         |
| Number of legs   | 5 pieces                                                                                                                                                                                |

## Order No.

black 15228-000-55

Detachable metal leg base screws into the peg

Can be stored in the bell of the instrument for a transport in all instrument cases